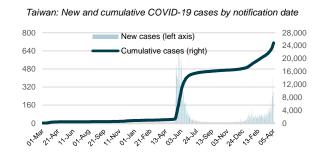

## **Taiwan COVID-19 Snapshot**

|                                          | Taiwan  |            | United States |            |
|------------------------------------------|---------|------------|---------------|------------|
|                                          | #       | $\Delta^1$ | #             | $\Delta^1$ |
| Confirmed Cases                          | 25,225  | 41%        | 81.9m         | +21%       |
| Deaths                                   | 853     | -          | 1,009,390     | +15%       |
| Deaths per<br>1M                         | 36      | -          | 3,018         | +15%       |
| Testing rate per 1M                      | 544,143 | -          | 2,952,541     | -          |
| Population with at least one vaccination | ~82%    |            | ~77%          |            |