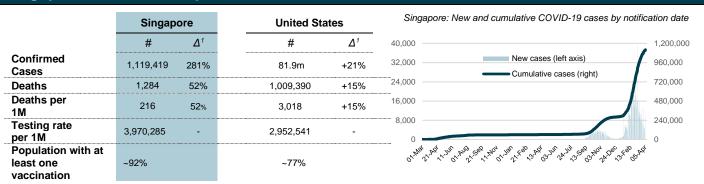

Novotech monitors activity for all sites. Please contact your project manager for an update

Sources: Statista, Worldometer, Ourworldindata.org

N Novotech-cro.com