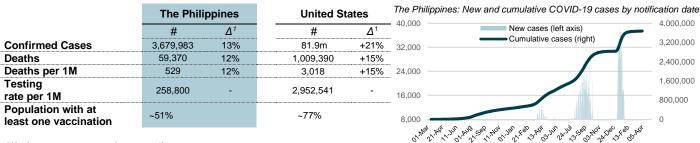

Novotech monitors activity for all sites. Please contact your project manager for an update

Sources: Worldometer, Ourworldindata.org