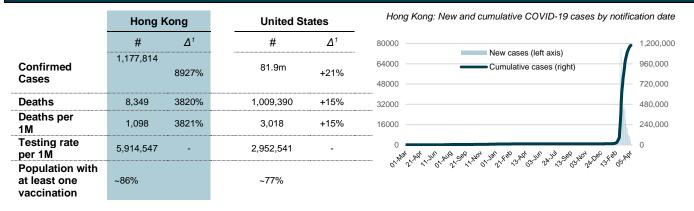

### **COVID-19 Client Bulletin**

Status as at: 5th April 2022



## **Hong Kong COVID-19 Snapshot**



<sup>(1)</sup> change versus previous month

### **Hong Kong Clinical Trial Insights**

| •                      |                                                                                                                                                                                                                                                                                                                                                              |
|------------------------|------------------------------------------------------------------------------------------------------------------------------------------------------------------------------------------------------------------------------------------------------------------------------------------------------------------