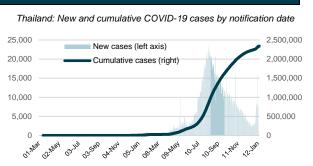

## **Thailand COVID-19 Snapshot**

|                                          | Thailand  |              | United States |            |  |
|------------------------------------------|-----------|--------------|---------------|------------|--|
|                                          | #         | $\Delta^{1}$ | #             | $\Delta^1$ |  |
| Confirmed Cases                          | 2,337,811 | 20%          | 67.6m         | +43%       |  |
| Deaths                                   | 21,959    | 12%          | 874,321       | +13%       |  |
| Deaths per 1M                            | 313       | 12%          | 2,618         | +13%       |  |
| Testing<br>rate per 1M                   | 246,478   | -            | 2,582,225     | -          |  |
| Population with at least one vaccination | ~79%      |              | ~75%          |            |  |