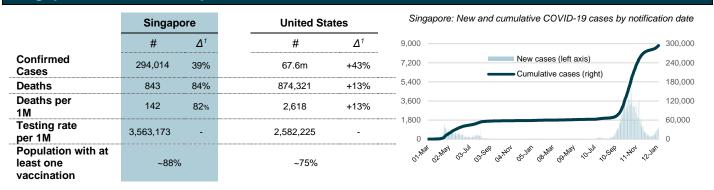

## Singapore COVID-19 Snapshot

(1) change versus previous month

| Singapore Clinical Trial Insights |                                                                                                                                                                                                 |  |  |  |  |  |  |
|-----------------------------------|-------------------------------------------------------------------------------------------------------------------------------------------------------------------------------------------------|--|--|--|--|--|--|
| Feasibility                       | Majority of sites continue to be very interested in new studies however some delays in response are expected.                                                                                   |  |  |  |  |  |  |
| Ethics and Governance             | <ul> <li>EC and HA review ongoing as per schedule.</li> <li>Singapore HA has released guidance on conduct of clinical trials in relation to the COVID-19 situation.</li> </ul>                  |  |  |  |  |  |  |
| Recruitment                       | Recruitment is resumed for all sites.                                                                                                                                                           |  |  |  |  |  |  |
| Participant visits                | <ul> <li>Subject visits ongoing per normal.</li> <li>If remote study visits are to be implemented, this must be notified to HA prior to implementation.</li> </ul>                              |  |  |  |  |  |  |
| Monitoring                        | <ul> <li>On-site monitoring visits are allowed, monitors must be fully vaccinated, with a negative PCR swab result within 72 hours<br/>from government designated testing locations.</li> </ul> |  |  |  |  |  |  |
| IP Supply and delivery            | <ul> <li>No restrictions for IP supply to sites by drug depot.</li> <li>DTP vendor approved by QA and may be utilised by sites if required.</li> </ul>                                          |  |  |  |  |  |  |
| General                           | Currently work from home is default for Singapore office. State-of-the-art IT infrastructure with ISO 27001 Information Security accreditation.                                                 |  |  |  |  |  |  |
| COVID-19                          | <ul> <li>HA and EC may review COVID-19 trials on expedited basis, on a case-by-case basis.</li> </ul>                                                                                           |  |  |  |  |  |  |