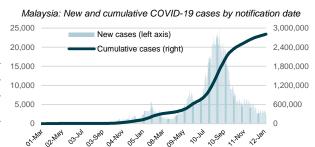

## **COVID-19 Client Bulletin**

Status as at: 19 January 2022



## Malaysia COVID-19 Snapshot





(1) change versus previous month

## **Malaysia Clinical Trial Insights**

| Feasibility            | Majority of sites continue to be very interested in new studies                                                                                                                                                                                                                                                                             |
|------------------------|---------------------------------------------------------------------------------------------------------------------------------------------------------------------------------------------------------------------------------------------------------------------------------------------------------------------------------------------|
|