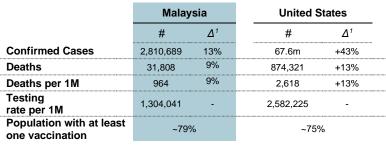

## **COVID-19 Client Bulletin**

Status as at: 19 January 2022



## Malaysia COVID-19 Snapshot





(1) change versus previous month

## **Malaysia Clinical Trial Insights**

| Feasibility            | Majority of sites continue to be very interested in new studies                                                                                                                                                                                                                                                                             |
|------------------------|---------------------------------------------------------------------------------------------------------------------------------------------------------------------------------------------------------------------------------------------------------------------------------------------------------------------------------------------|