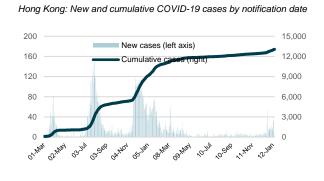

Status as at: 19 January 2022

## **Hong Kong COVID-19 Snapshot**

|                                          | Hong Kong |            | <b>United States</b> |            |  |
|------------------------------------------|-----------|------------|----------------------|------------|--|
|                                          | #         | <b>∆</b> ¹ | #                    | <b>∆</b> ¹ |  |
| Confirmed<br>Cases                       | 13,048    | 6%         | 67.6m                | +43%       |  |
| Deaths                                   | 213       | -          | 874,321              | +13%       |  |
| Deaths per<br>1M                         | 28        | -          | 2,618                | +13%       |  |
| Testing rate per 1M                      | 4,128,836 | -          | 2,582,225            | -          |  |
| Population with at least one vaccination | ~68%      |            | ~75%                 |            |  |